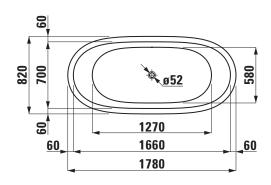

## TECHNICAL DRAWINGS / S 1 : 40

## **SET ILBAGNOALESSI**

Bathtub drop-in version 24597.1

| Order no.             | 24597.1                                            | Weight              | Charge 000 – 73,0 kg                         |
|-----------------------|----------------------------------------------------|---------------------|----------------------------------------------|
| Certified to          | EN 14516 (EN 198), EN 232, EN 12764                |                     | Charge 605 – 78,0 kg                         |
| Dimensions            | 1780 x 820 mm                                      |                     | Charge 615 – 74,0 kg                         |
| Depth                 | 460 mm                                             |                     | Charge 625 – 79,0 kg                         |
| Use capacity          | 240 litre (total: 310 litre)                       | Accessories excl.   | Gel Pillow, self adhesive, order no. 29468.0 |
| Specification         | Oval bathtub made of solid surface material,       | Mounting acc. incl. | pre-installed overflow and click-clack drain |
|                       | cast                                               |                     | valve chrome                                 |
|                       | Drop-in version                                    |                     | Flex-pipe 1m, order no. 29443.9              |
|                       | With overflow slot at long side                    | Mounting acc. excl. | Noise control band, order no. 29555.1        |
|                       | With pre-installed overflow                        | Colours             | 000 – White                                  |
|                       | With click-clack drain valve, chrome               |                     |                                              |
|                       | Charge 000 - without whirl system, with            |                     |                                              |
|                       | aluminium profiles and adjustable feet             |                     |                                              |
| Special specification | Bathtub without whirl system, with sensor control, |                     |                                              |
|                       | with aluminium profiles and adjustable feet:       |                     |                                              |
|                       | Charge 615 – bathtub with LED light                |                     |                                              |
|                       | Bathtub with whirl system, with sensor control,    |                     |                                              |
|                       | with aluminium frame with adjustable feet:         |                     |                                              |
|                       | Charge 605 – Whirlpool with air massage            |                     |                                              |
|                       | Charge 625 – Whirlpool with air massage and        |                     |                                              |
|                       | LED light                                          |                     |                                              |