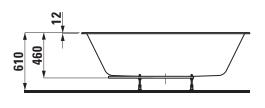

## TECHNICAL DRAWINGS / S 1 : 40

## **SET ILBAGNOALESSI**

Bathtub drop-in version 24597.1

| Order no.             | 24597.1                                            | Weight              | Charge 000 – 73,0 kg                         |
|-----------------------|----------------------------------------------------|---------------------|----------------------------------------------|
| Certified to          | EN 14516 (EN 198), EN 232, EN 12764                |                     | Charge 605 – 78,0 kg                         |
| Dimensions            | 1780 x 820 mm                                      |                     | Charge 615 – 74,0 kg                         |
| Depth                 | 460 mm                                             |                     | Charge 625 – 79,0 kg                         |
| Use capacity          | 240 litre (total: 310 litre)                       | Accessories excl.   | Gel Pillow, self adhesive, order no. 29468.0 |
| Specification         | Oval bathtub made of solid surface material,       | Mounting acc. incl. | pre-installed overflow and click-clack drain |
|                       | cast                                               |                     | valve chrome                                 |
|                       | Drop-in version                                    |                     | Flex-pipe 1m, order no. 29443.9              |
|                       | With overflow slot at long side                    | Mounting acc. excl. | Noise control band, order no. 29555.1        |
|                       | With pre-installed overflow                        | Colours             | 000 – White                                  |
|                       | With click-clack drain valve, chrome               |                     |                                              |
|                       | Charge 000 - without whirl system, with            |                     |                                              |
|                       | aluminium profiles and adjustable feet             |                     |                                              |
| Special specification | Bathtub without whirl system, with sensor control, |                     |                                              |
|                       | with aluminium profiles and adjustable feet:       |                     |                                              |
|                       | Charge 615 – bathtub with LED light                |                     |                                              |
|                       | Bathtub with whirl system, with sensor control,    |                     |                                              |
|                       | with aluminium frame with adjustable feet:         |                     |                                              |
|                       | Charge 605 – Whirlpool with air massage            |                     |                                              |
|                       | Charge 625 – Whirlpool with air massage and        |                     |                                              |
|                       | LED light                                          |                     |                                              |